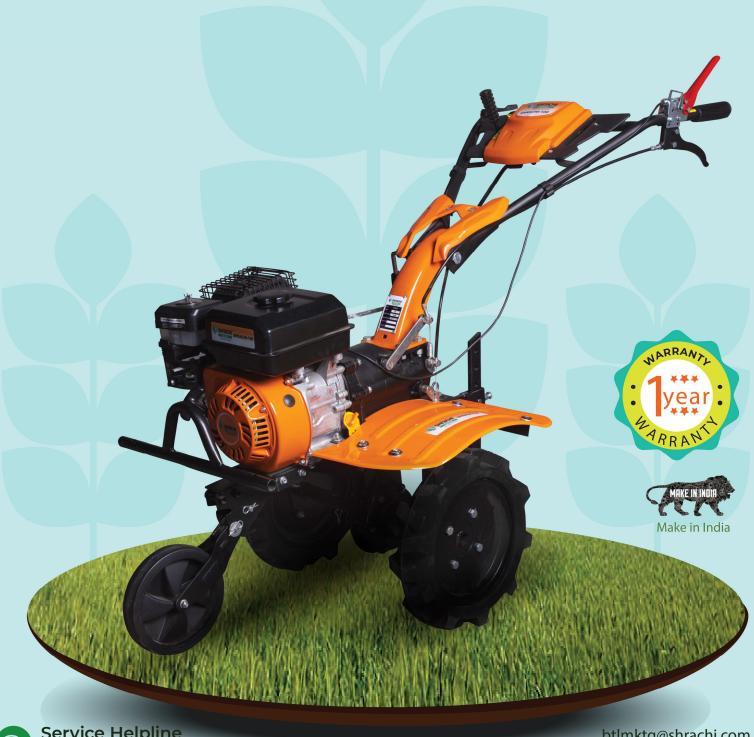

## SHRACHI 7P3 POWER WEEDER

**Trusted by 2,00,000+ Proud Farmers** 

## **SPECIFICATIONS**

| MODEL                       | SHRACHI 7P3 POWER WEEDER                            |
|-----------------------------|-----------------------------------------------------|
| Engine Power                | 7HP                                                 |
| Engine Type                 | Single Cylinder, 4-stroke Petrol, Air-cooled Engine |
| Engine Capacity             | 212CC                                               |
| No. of Gear Speed           | 2 Forward & 1 Reverse                               |
| Mode of Transmission        | Through PTO Shaft                                   |
| No. of Blades               | 24                                                  |
| Weight                      | 75 kg                                               |
| Acre/hr.                    | 0.26 - 0.30                                         |
| Fuel Consumption (litre/hr) | 0.9                                                 |
| Avg. Depth of Cut (inch)    | 3-5                                                 |
| Avg. Width of Cut (feet)    | Upto 3.3                                            |