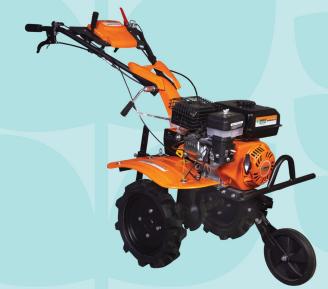

## SHRACHI 7P3 POWER WEEDER

**Trusted by 2,00,000+ Proud Farmers** 

## **SPECIFICATIONS**

| MODEL                       | SHRACHI 7P3 POWER WEEDER                            |
|-----------------------------|-----------------------------------------------------|
| Engine Power                | 7HP                                                 |
| Engine Type                 | Single Cylinder, 4-stroke Petrol, Air-cooled Engine |
| Engine Capacity             | 212CC                                               |
| No. of Gear Speed           | 2 Forward & 1 Reverse                               |
| Mode of Transmission        | Through PTO Shaft                                   |
| No. of Blades               | 24                                                  |
| Weight                      | 75 kg                                               |
| Acre/hr.                    | 0.26 - 0.30                                         |
| Fuel Consumption (litre/hr) | 0.9                                                 |
| Avg. Depth of Cut (inch)    | 3-5                                                 |
| Avg. Width of Cut (feet)    | Upto 3.3                                            |